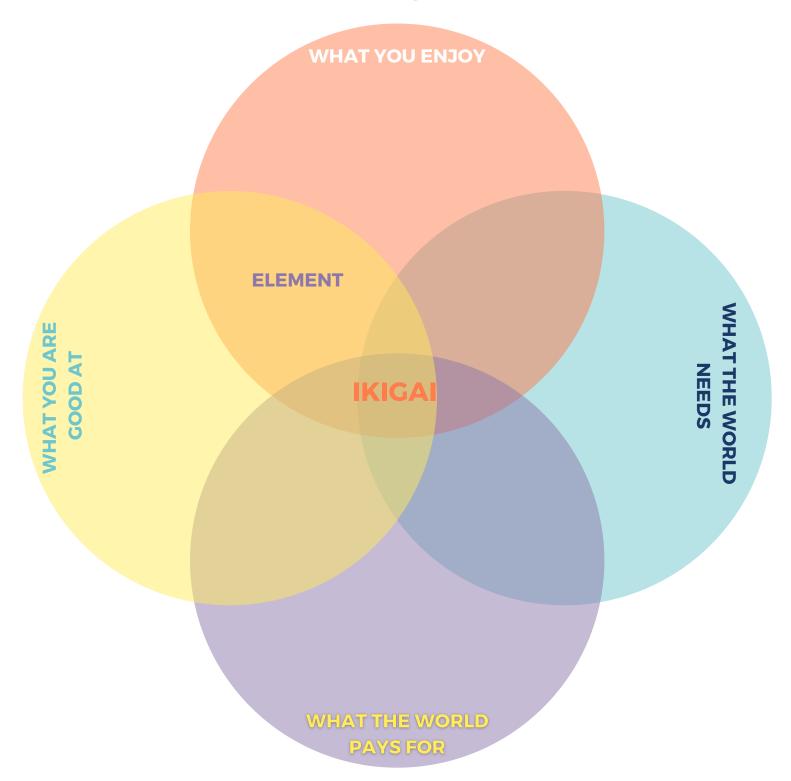

STEP 2: Put your answers in short in the diagramme:

STEP 3: Based on the diagramme, think about the intersection between what you enjoy doing and what you are good at. This is your "Element". You would enjoy having a job matching your "Element". Write down:

| What jobs would match your "Element"?                                                                                                                                                                                                                                         |
|-------------------------------------------------------------------------------------------------------------------------------------------------------------------------------------------------------------------------------------------------------------------------------|
|                                                                                                                                                                                                                                                                               |
| STEP 4: Based on the diagramme, think about the intersection between all four areas. This is your "IKIGAI". This is the area, in which you should look for a job, because you will not only like it, but it will be meaningful and you will have a decent living. Write down: |
| What is your "IKIGAI"?                                                                                                                                                                                                                                                        |
| What jobs would match your "IKIGAI"?                                                                                                                                                                                                                                          |
|                                                                                                                                                                                                                                                                               |

What is your "Element"?